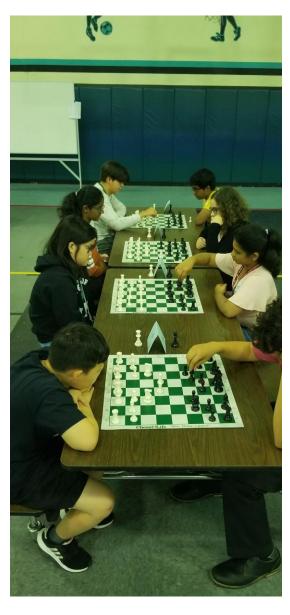

## Chess

Broward County Public Schools and Chess4Life partner in a hands-on approach to chess. The Broward Chess Initiative affords all second grade students and all K-12 chess clubs with access to high-quality instruction and participation in a program that engages young minds, and teaches critical and creative thinking skills.