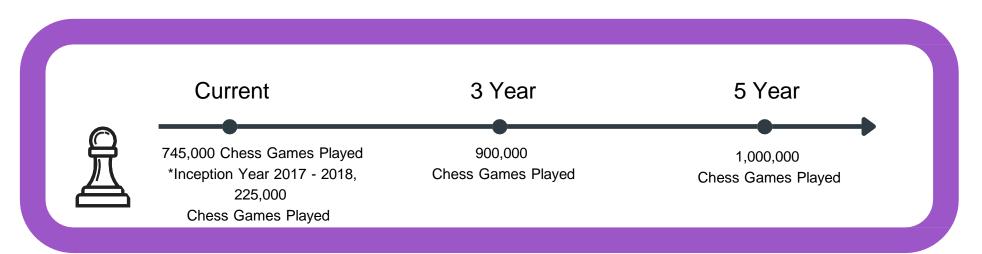

## Chess

Broward County Public Schools and Chess4Life partner in a hands-on approach to chess. The Broward Chess Initiative affords all second grade students and all K-12 chess clubs with access to high-quality instruction and participation in a program that engages young minds, and teaches critical and creative thinking skills.