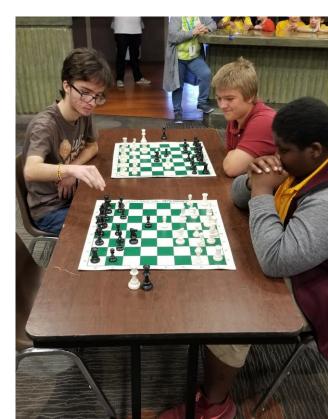

## Chess

Broward County Public Schools and Chess4Life partner in a hands-on approach to chess. The Broward Chess Initiative affords all second grade students and all K-12 chess clubs with access to high-quality instruction and participation in a program that engages young minds, and teaches critical and creative thinking skills.