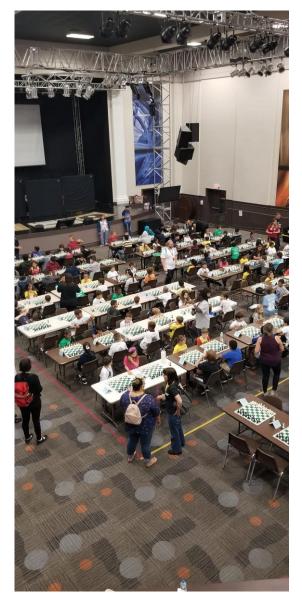

## Chess

Broward County Public Schools and Chess4Life partner in a hands-on approach to chess. The Broward Chess Initiative affords all second grade students and all K-12 chess clubs with access to high-quality instruction and participation in a program that engages young minds, and teaches critical and creative thinking skills.